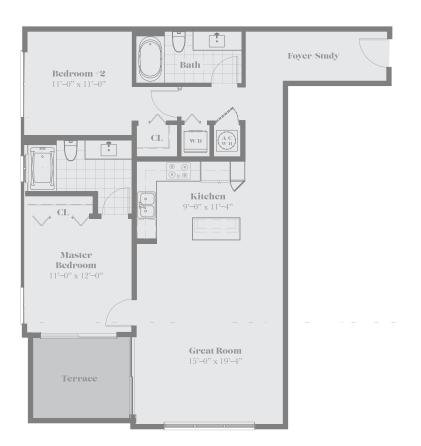

## CANVAS

UNIT B2 2 Bed / 2 Ba

Residence Terrace Total 1110S.F. 95S.F. 1205S.F. Stated measurements and dimensions are measured to the exterior boundaries of the exterior walls and the centerline of interior demising walls and in fact vary from the dimensions that would be determined by using the description and definition of the "Unit" set forth in the Declaration (which generally only includes the interior airspace between the perimeter walls and excludes all interior structural components and other common elements). This method of measurement used herein is generally used in sales materials and is provided to allow a prospective buyer to compare the Units with units in other projects that utilize the same method. For your reference, the dimensions of the Unit determined as set forth in the Declaration of Condominium is + or > 1,018 sq. ft. for unit type B2. Balconies and terraces are not part of the Unit. Measurements of rooms set forth on floorplans are generally taken at the farthest points of each given room (as if the room were a perfect rectangle), without regard for any cutouts or variations. Accordingly, the interior air space dimensions of the actual room will typically be smaller than the product obtained by multiplying the stated length and width. All measurements and dimensions are estimates based on preliminary plans which will vary with actual construction. All floorplans, specifications and other development plans are proposed and conceptual only, and are subject to change and will not necessarily accurately reflect the final plans and specifications. The size and configuration of balconies and terraces adjacent to units within this unit type vary. The terrace reflected on this floorplan is among the larger terraces and this floorplan does not reflect the actual size or configuration of the terrace adjacent to each Unit.