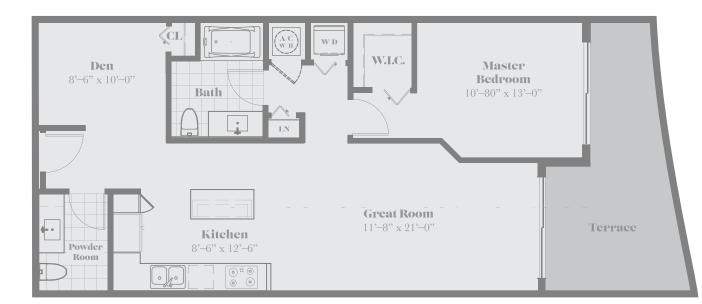

## CANVAS

UNIT A2 1 Bed / 1.5 Ba + Den

| Residence | 910 S.F. |
|-----------|----------|
| Terrace   | 150 S.F. |
| Total     | 1060S.F. |
|           |          |

Stated measurements and dimensions are measured to the exterior boundaries of the exterior walls and the centerline of interior demising walls and in fact vary from the dimensions that would be determined by using the description and definition of the "Unit" set forth in the Declaration (which generally only includes the interior airspace between the perimeter walls and excludes all interior structural components and other common elements). This method of measurement used herein is generally used in sales materials and is provided to allow a prospective buyer to compare the Units with units in other projects that utilize the same method. For your reference, the dimensions of the Unit determined as set forth in the Declaration of Condominium is + or < 867 sq. ft. for unit type A2. Balconies and terraces are not part of the Unit. Measurements of rooms set forth on floorplans are generally taken at the farthest points of each given room (as if the room were a perfect rectangle), without regard for any cutous or variations. Accordingly, the interior air space dimensions of the actual room will typically be smaller than the product obtained by multiplying the stated length and width. All measurements and dimensions are estimates based on preliminary plans which will vary with actual construction. All floorplans, specifications and other development plans are proposed and conceptual only, and are subject to change and will not necessarily accurately reflect the final plans and specifications. The size and configuration of balconies and terraces adjacent to units within this unit type vary. The terrace reflected on this floorplan is among the larger terraces and this floorplan does not reflect the actual size or configuration of the terrace adjacent to each Unit.